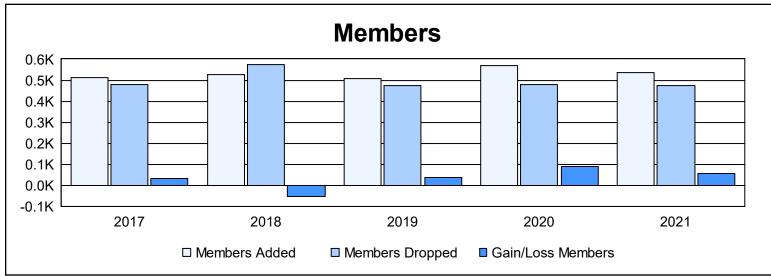

District 300D1 As of June 2021 Cumulative

| Year      | New<br>Clubs | Dropped<br>Clubs | Gain/<br>Loss<br>Clubs | New<br>Members | Charter<br>Members | Reinstate<br>Members | Transfer<br>Members | Total<br>Member<br>Added | Total<br>Members<br>Dropped | Gain/<br>Loss<br>Members |
|-----------|--------------|------------------|------------------------|----------------|--------------------|----------------------|---------------------|--------------------------|-----------------------------|--------------------------|
| 2016-2017 | 2            | 0                | 2                      | 411            | 56                 | 33                   | 11                  | 511                      | 479                         | 32                       |
| 2017-2018 | 1            | 0                | 1                      | 451            | 37                 | 28                   | 8                   | 524                      | 575                         | -51                      |
| 2018-2019 | 1            | 0                | 1                      | 440            | 34                 | 27                   | 8                   | 509                      | 472                         | 37                       |
| 2019-2020 | 0            | 0                | 0                      | 520            | 8                  | 30                   | 10                  | 568                      | 480                         | 88                       |
| 2020-2021 | 0            | 0                | 0                      | 486            | 1                  | 33                   | 14                  | 534                      | 476                         | 58                       |
| Average   | 1            | 0                | 1                      | 462            | 27                 | 30                   | 10                  | 529                      | 496                         | 33                       |