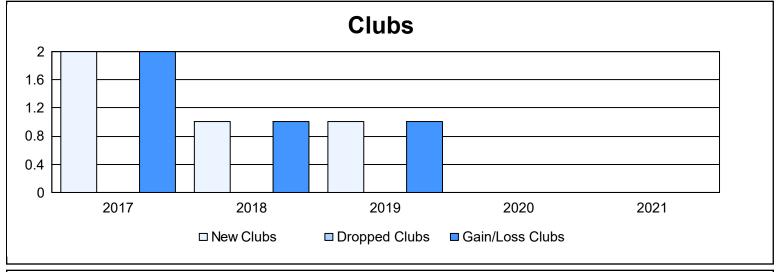

District 300D1 As of June 2021 Cumulative

| Year      | New<br>Clubs | Dropped<br>Clubs | Gain/<br>Loss<br>Clubs | New<br>Members | Charter<br>Members | Reinstate<br>Members | Transfer<br>Members | Total<br>Member<br>Added | Total<br>Members<br>Dropped | Gain/<br>Loss<br>Members |
|-----------|--------------|------------------|------------------------|----------------|--------------------|----------------------|---------------------|--------------------------|-----------------------------|--------------------------|
| 2016-2017 | 2            | 0                | 2                      | 411            | 56                 | 33                   | 11                  | 511                      | 479                         | 32                       |
| 2017-2018 | 1            | 0                | 1                      | 451            | 37                 | 28                   | 8                   | 524                      | 575                         | -51                      |
| 2018-2019 | 1            | 0                | 1                      | 440            | 34                 | 27                   | 8                   | 509                      | 472                         | 37                       |
| 2019-2020 | 0            | 0                | 0                      | 520            | 8                  | 30                   | 10                  | 568                      | 480                         | 88                       |
| 2020-2021 | 0            | 0                | 0                      | 486            | 1                  | 33                   | 14                  | 534                      | 476                         | 58                       |
| Average   | 1            | 0                | 1                      | 462            | 27                 | 30                   | 10                  | 529                      | 496                         | 33                       |